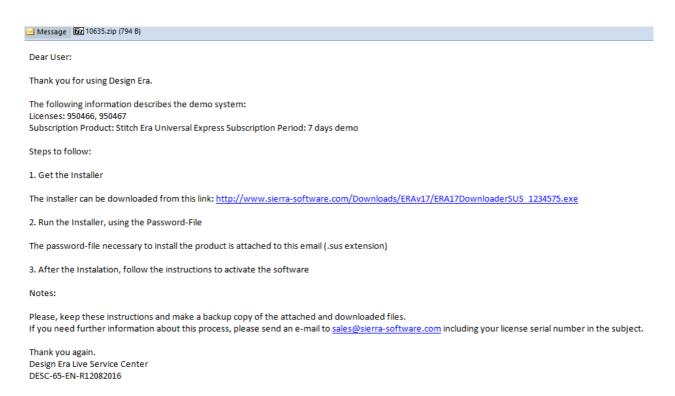

Press on the Create a Demo button.

You will receive an email with instructions, the link to download and install the program and the passwords-file. Save the attached file (.zip), it contains the passwords-file that you will need to install the product, to a safe place in your disk. Follow the steps from the email

#### Step 3: Downloader Program

When you click on the downloader link the download process has started. Your internet browser will show a window for confirmation.

Press on SAVE, and then choose the destination folder.

The downloader program "ERA17DownloaderSUS" will be saved in that folder.

#### Step 4: Run the Downloader Program

After download ends, go to the destination folder where you have saved the file.

Run (double click) on the file

ERA17DownloaderSUS