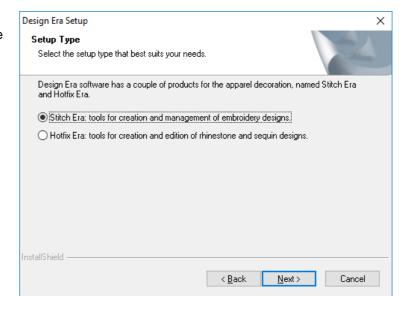

#### Step 4: Select Stitch Era

Please select the option Stitch Era in the window to continue with the installation.