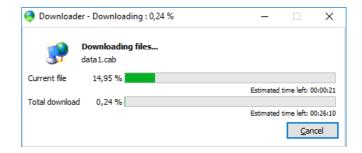

### Step 7: Downloading

Download will begin.

Please wait until it has finished.