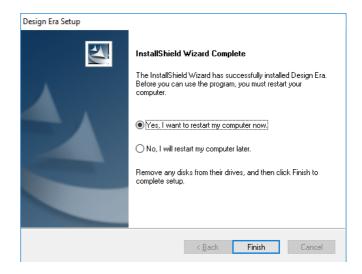

#### **Step 12: Restart Computer**

After completing the installation, the wizard will ask you to reboot the computer.

Select YES.

Then, click on FINISH.

After rebooting, the installation will complete the components registration.