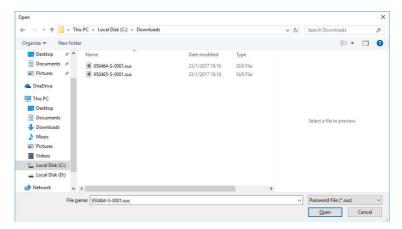

Click the Load button and find them in your disk and select one of them.

Check the sequence in the following windows.