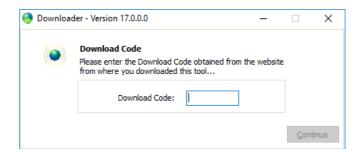

#### Step 5: Check your Download Code

The downloader program will show the following window.

The DOWNLOAD CODE will be completed automatically whern you run it.

Press on CONTINUE.