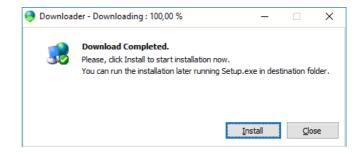

#### **Step 8: Start Software Installation**

Once the download has finished, click on INSTALL to run the Installation Assistant.