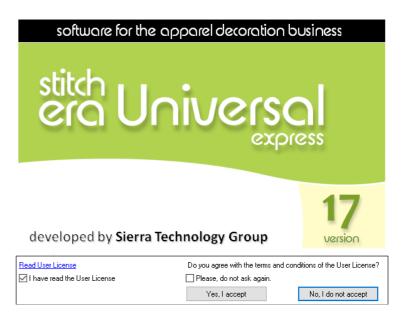

#### Step 1: Run the Software (first time)

Run the program from Start\Programs\Design Era\Design or from the Shortcut on the desktop Design Era.

You will see the welcome window of **Stitch Era Universal**.

Read the License Agreement

Click on YES to accept the license terms and start the program.