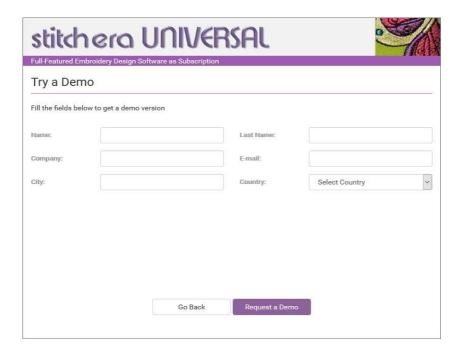

#### **DOWNLOAD**

Step 1: Start Download

On the Stitch Era Universal Subscription Page:

Read articles:

SYSTEM REQUIREMENTS
SOFTWARE LICENSE OF USE

Then press on:

Ask A Software Demo

Complete all the fields in the Try a Demo form:

Press on the Create a Demo button.

You will receive an email with instructions, the link to download and install the program and the passwords-file. Save the attached file (.zip), it contains the passwords-file that you will need to install the product, to a safe place in your disk. Follow the steps from the email