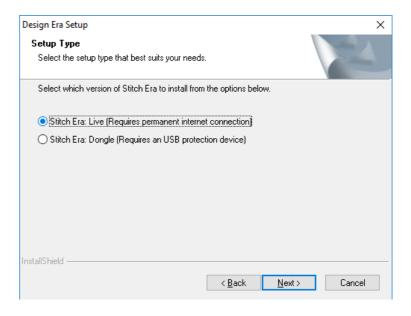

### Step 5: Select Stitch Era Live

Please select the option Stitch Era Live in the window and continue with the installation.

Step 6: Select the installation password file

Attached in the instructions email you have the passwords files that must be selected here to continue with the installation process.