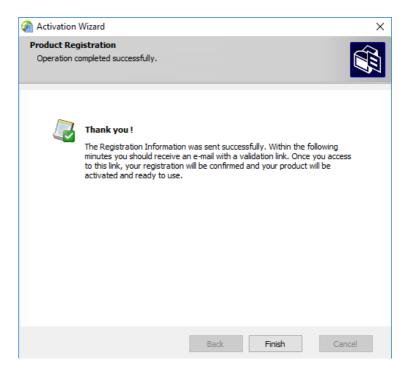

#### Step 3: Activation is Done!

If the information was sent correctly, you will get a "Thank you" window.

The registration server will send you an email with the confirmation link.

Click on *Finish* to complete the registration.