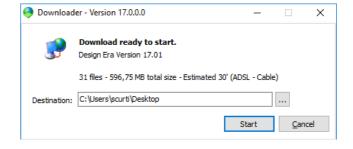

#### Step 6: Temporary Folder for the Installation Program

Select a folder for the Installation Program of **Stitch Era Universal software.** 

Press on START.