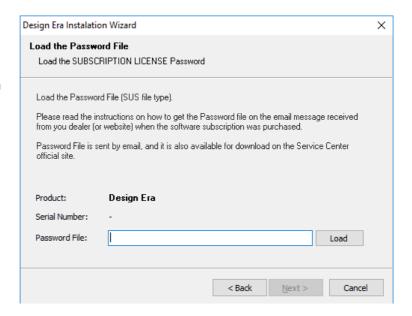

### Step 5: Select Stitch Era Live

Please select the option Stitch Era Live in the window and continue with the installation.

Step 6: Select the installation password file

Attached in the instructions email you have the passwords files that must be selected here to continue with the installation process.

If you have not saved it previously when you received the email, you can do it now.

Open the zip file and you will find two licenses, extract them.

You can use them in two installations at the same time

Click the Load button and find them in your disk and select one of them.

Check the sequence in the following windows.