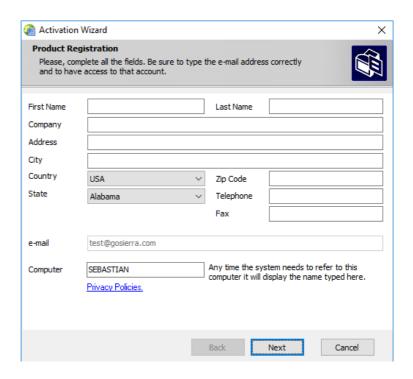

#### Step 2: Product Registration 1

The activation wizard will open the Product Registration Form.

Please complete all the fields.

Make sure to write your email address correctly.

Then, click on NEXT.