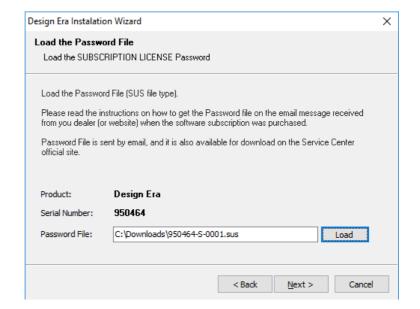

Click the Load button and find them in your disk and select one of them.

Check the sequence in the following windows.