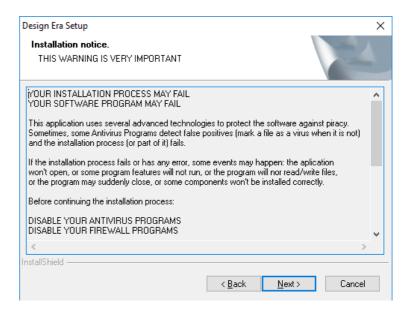

#### **Step 3: Installation Notes**

Please read the Installation notes.

Disable antivirus and firewall before continuing with the installation.

Click on NEXT.